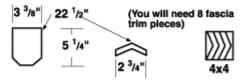

We recommend that you have some basic carpentry or woodworking skills before attempting this project.

Facias go on the ends of the rafter tails. (You will need 8 facias.)

Fascia Trim

Facsia trim is cut from 4x4 stock using a table saw. Tilt blade to  $22^{1}/2^{\circ}$  and raise to  $2^{3}/4$  " high. Next move fence  $^{3}/4$ " each time to cut new facsia trim.