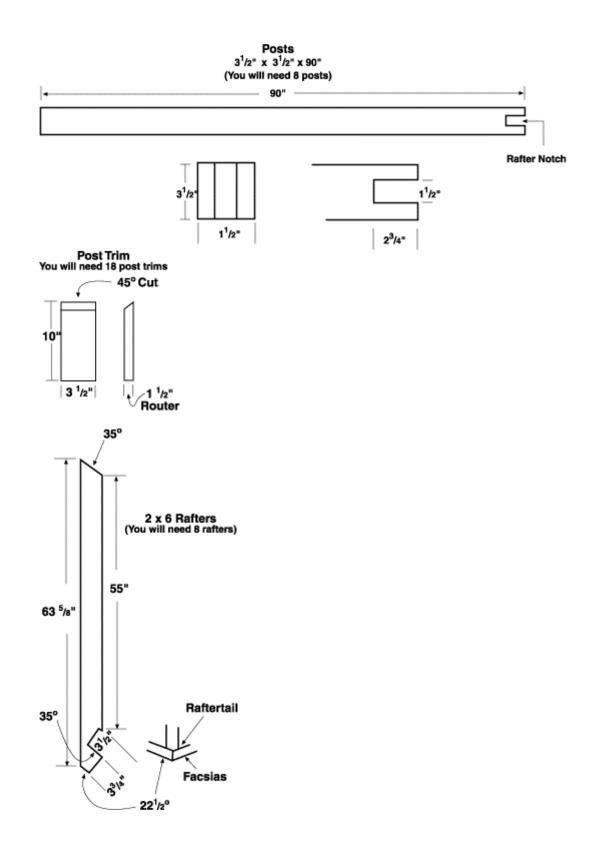

We recommend that you have some basic carpentry or woodworking skills before attempting this project.

Facias go on the ends of the rafter tails. (You will need 8 facias.)

Fascia Trim

Facsia trim is cut from 4x4 stock using a table saw. Tilt blade to  $22^{1}/2^{\circ}$  and raise to  $2^{3}/4$  " high. Next move fence  $^{3}/4$ " each time to cut new facsia trim.

## ASSEMBLY INSTRUCTIONS

1. Assemble and level floor.

- 2. Attach rail sections to posts.
- 3. Attach arches to posts.
- 4. Attach two rafters to the kingpin one opposite the other lift the rafters and kingpin into the notches at the top of the posts, then attach the remaining six rafters.
- 5. Attach fascias. The bottom of each fascia should be flush with the bottom of each rafter tail.
- 6. Attach post and fascia trim.
- 7. Skip sheet roof with the material of your choice.
- 8. Roofing use material of your own choice.