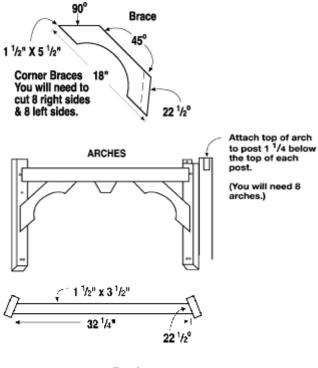

## ASSEMBLY INSTRUCTIONS

1. Assemble and level floor.

- 2. Attach rail sections to posts.
- 3. Attach arches to posts.
- 4. Attach two rafters to the kingpin one opposite the other lift the rafters and kingpin into the notches at the top of the posts, then attach the remaining six rafters.
- 5. Attach fascias. The bottom of each fascia should be flush with the bottom of each rafter tail.
- 6. Attach post and fascia trim.
- 7. Skip sheet roof with the material of your choice.
- 8. Roofing use material of your own choice.