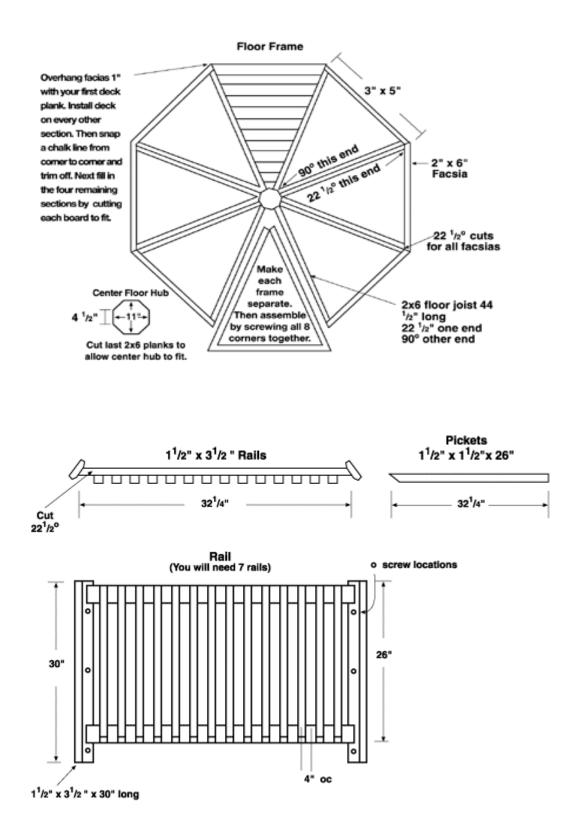

## PLANS FOR AN 8' OCTAGON GAZEBO

Here are plans to build an 8' octagon gazebo from scratch.

Because gazebos are exterior structures, you should use a wood that is best for exterior use. A soft, decay resistant wood such as redwood is the best choice. However, you can also use cedar, or treated pine. One of these three is most likely available in your area.

We predrill all of our screw holes and use 3" screws to assemble our gazebos. We recommend you do the same. With these simple plans and some basic woodworking tools you can construct a gazebo at a substantial savings in three to four weekends. (If you prefer to purchase one of our precut kits, assembly takes approximately a day.)

We recommend that you have some basic carpentry or woodworking skills before attempting this project.

Facias go on the ends of the rafter tails. (You will need 8 facias.)

Fascia Trim

Facsia trim is cut from 4x4 stock using a table saw. Tilt blade to  $22^{1}/2^{\circ}$  and raise to  $2^{3}/4$  " high. Next move fence  $^{3}/4$ " each time to cut new facsia trim.