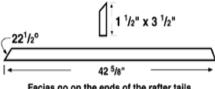

## ASSEMBLY INSTRUCTIONS

1. Assemble and level floor.

- 2. Attach rail sections to posts.
- 3. Attach arches to posts.
- 4. Attach two rafters to the kingpin one opposite the other lift the rafters and kingpin into the notches at the top of the posts, then attach the remaining six rafters.
- 5. Attach fascias. The bottom of each fascia should be flush with the bottom of each rafter tail.
- 6. Attach post and fascia trim.
- 7. Skip sheet roof with the material of your choice.
- 8. Roofing use material of your own choice.