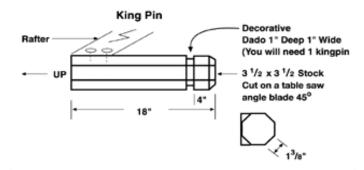

## ASSEMBLY INSTRUCTIONS

1. Assemble and level floor.

- 2. Attach rail sections to posts.
- 3. Attach arches to posts.
- 4. Attach two rafters to the kingpin one opposite the other lift the rafters and kingpin into the notches at the top of the posts, then attach the remaining six rafters.
- 5. Attach fascias. The bottom of each fascia should be flush with the bottom of each rafter tail.
- 6. Attach post and fascia trim.
- 7. Skip sheet roof with the material of your choice.
- 8. Roofing use material of your own choice.